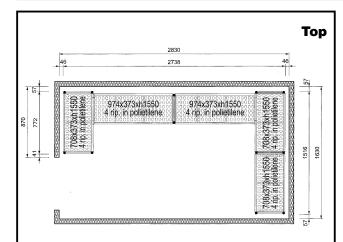

#### Item No.

4-level shelving set. Designed for corner installation along the sides of the cold room. Louvered sectional polyethylene shelves (depth=373mm). Aluminium (20 micron) side uprights (height=1550mm). Adjustable feet.

### **Key Information:**

**External dimensions, Width:** 

137094 (CRS1628)708 mmExternal dimensions, Depth:373 mmExternal dimensions, Height:1550 mm

Max loading weight:

Net weight: 73 kg Uprights 2